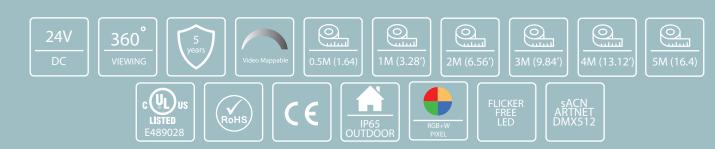

## FlexTron24 & OmniFlex 360 System

The FlexTron24 consists of a flexible linear outdoor-rated IP67 LED pixel luminaire and an sACN / Artnet power and control unit designed for the professional market.

The *FlexTron24* pixel controller is a 4-output device that is capable of powering 4 X 6 meters (19.68') of OmniFlex 360 Pixel Product via a waterproof twist-lock cabling system. Input data in the form of sACN, Artnet and DMX512 protocols is achieved via its onboard ethercon connectors.Linking FlexTron P3 control units are easy via their industry standard in/out ethercon and TRUE1 TOP connectors. Configuration is easy via any modern web browser. The FlexTron's P3 Control unit is narrow and low-profile enough to fit easily inside of truss for quick and inconspicuous mounting. Accessories include mounting clamps, safety chains, True1 cabling, ethercon cabling and DC cabling.

The *OmniFlex 360* tube-shaped pixel luminaire is a high-density fully smoked or white diffused flexible product that is available in 0.5, 1, 2, 3 4, or 5 meter lengths. When not illuminated, the smoked product disappears against black surfaces and in dark environments. This allows for the product to be 'turned off' when required. Accessories include clear and black mounting brackets, joiners and straight mounting channel for endless creativity. Input and output cables are mounted sideways so as to allow the OmniFlex to be flush against the input and output of each tube.