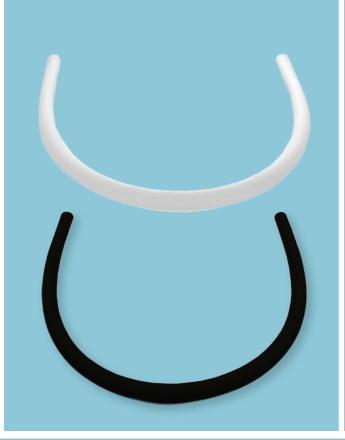

The *OmniFlex 360* tube-shaped pixel luminaire is a high-density fully smoked or white diffused flexible product that is available in 0.5, 1, 2, 3 4, or 5 meter lengths. When not illuminated, the smoked product disappears against black surfaces and in dark environments. This allows for the product to be 'turned off' when required. Accessories include clear and black mounting brackets, joiners and straight mounting channel for endless creativity. Input and output cables are mounted sideways so as to allow the OmniFlex to be flush against the input and output of each tube.