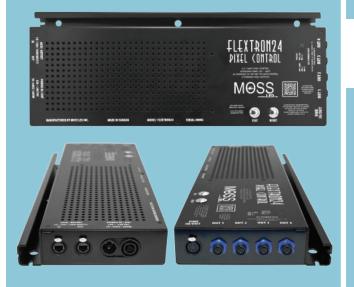

The *FlexTron24* pixel controller is a 4-output device that is capable of powering 4 X 6 meters (19.68') of OmniFlex 360 Pixel Product via a waterproof twist-lock cabling system. Input data in the form of sACN, Artnet and DMX512 protocols is achieved via its onboard ethercon connectors.Linking FlexTron P3 control units are easy via their industry standard in/out ethercon and TRUE1 TOP connectors. Configuration is easy via any modern web browser. The FlexTron's P3 Control unit is narrow and low-profile enough to fit easily inside of truss for quick and inconspicuous mounting. Accessories include mounting clamps, safety chains, True1 cabling, ethercon cabling and DC cabling.