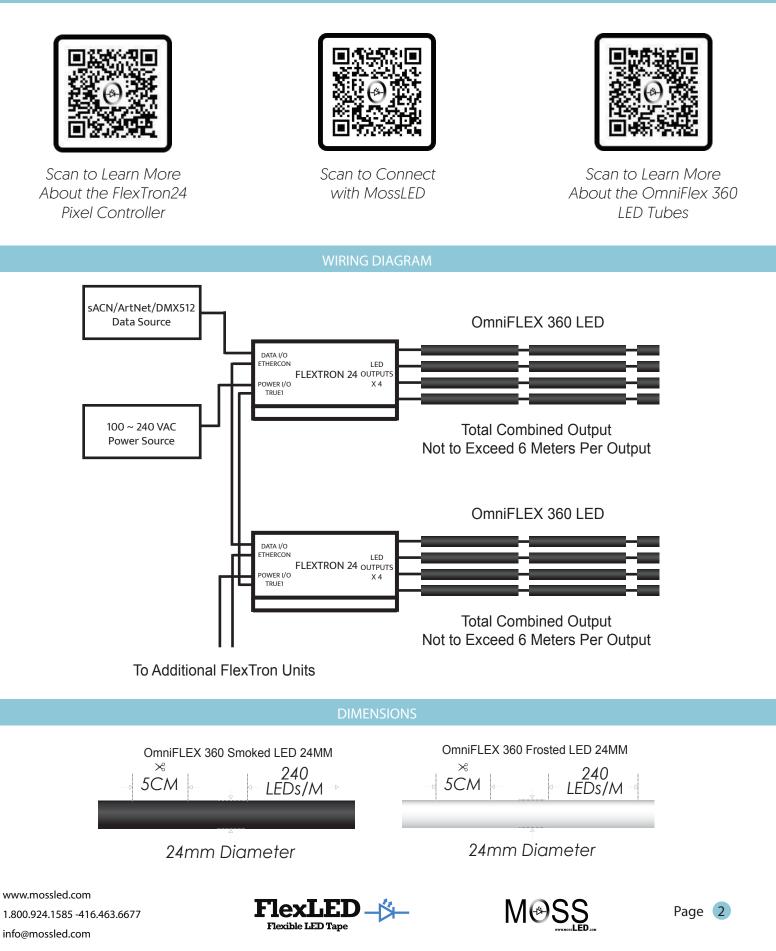

The *FlexTron24* pixel controller is a 4-output device that is capable of powering 4 X 6 meters (19.68') of OmniFlex 360 Pixel Product via a waterproof twist-lock cabling system. Input data in the form of sACN, Artnet and DMX512 protocols is achieved via its onboard ethercon connectors.Linking FlexTron P3 control units are easy via their industry standard in/out ethercon and TRUE1 TOP connectors. Configuration is easy via any modern web browser. The FlexTron's P3 Control unit is narrow and low-profile enough to fit easily inside of truss for quick and inconspicuous mounting. Accessories include mounting clamps, safety chains, True1 cabling, ethercon cabling and DC cabling.

The *OmniFlex 360* tube-shaped pixel luminaire is a high-density fully smoked or white diffused flexible product that is available in 0.5, 1, 2, 3 4, or 5 meter lengths. When not illuminated, the smoked product disappears against black surfaces and in dark environments. This allows for the product to be 'turned off' when required. Accessories include clear and black mounting brackets, joiners and straight mounting channel for endless creativity. Input and output cables are mounted sideways so as to allow the OmniFlex to be flush against the input and output of each tube.