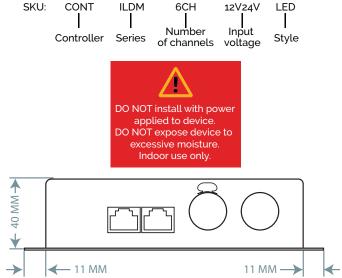

## **TECHNICAL SPECIFICATIONS**

| Input                       | 12 to 24VDC – 36A max.                                           |
|-----------------------------|------------------------------------------------------------------|
| Output                      | 12 to 24VDC – 6 channels at 6A/ch max (output V follows input V) |
| Total Maximum Power         | 432W at 12V and 864W at 24V                                      |
| DMX In/Out                  | XLR5 & RJ45                                                      |
| Power In/Out                | 12 position pluggable terminal block                             |
| Gamma Settings              | From 0.1 to 10 in 0.1 increments                                 |
| IP Rating                   | IP20 (Indoor Use Only)                                           |
| PWM Frequency               | Adjustable from 1kHz ~ 35kHz                                     |
| Working Ambient Temperature | -20°C to + 50°C -4° to 122° F                                    |
| Size                        | L 150 mm 5.91" W 113 mm 4.45" H 40 mm 1.57"                      |
| Weight                      | 300g                                                             |