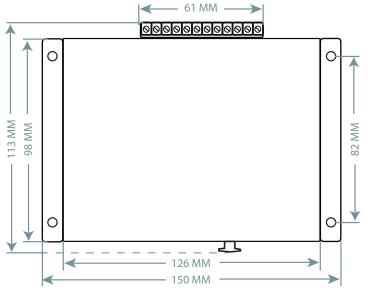

## **TECHNICAL SPECIFICATIONS**

| Input                       | 12 to 24VDC – 36A max.                                           |
|-----------------------------|------------------------------------------------------------------|
| Output                      | 12 to 24VDC – 6 channels at 6A/ch max (output V follows input V) |
| Total Maximum Power         | 432W at 12V and 864W at 24V                                      |
| DMX In/Out                  | XLR5 & RJ45                                                      |
| Power In/Out                | 12 position pluggable terminal block                             |
| Gamma Settings              | From 0.1 to 10 in 0.1 increments                                 |
| IP Rating                   | IP20 (Indoor Use Only)                                           |
| PWM Frequency               | Adjustable from 1kHz ~ 35kHz                                     |
| Working Ambient Temperature | -20°C to + 50°C -4° to 122° F                                    |
| Size                        | L 150 mm 5.91" W 113 mm 4.45" H 40 mm 1.57"                      |
| Weight                      | 300g                                                             |