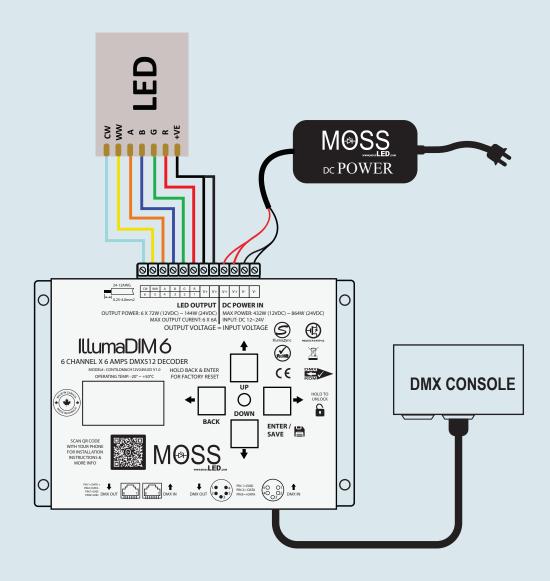

| XLR5 & RJ45                                                      |
| Power In/Out                | 12 position pluggable terminal block                             |
| Gamma Settings              | From 0.1 to 10 in 0.1 increments                                 |
| IP Rating                   | IP20 (Indoor Use Only)                                           |
| PWM Frequency               | Adjustable from 1kHz ~ 35kHz                                     |
| Working Ambient Temperature | -20°C to + 50°C -4° to 122° F                                    |
| Size                        | L 150 mm 5.91" W 113 mm 4.45" H 40 mm 1.57"                      |
| Weight                      | 300g                                                             |









# **WIRING DIAGRAM**











# **Illumadim6 Flow Chart**