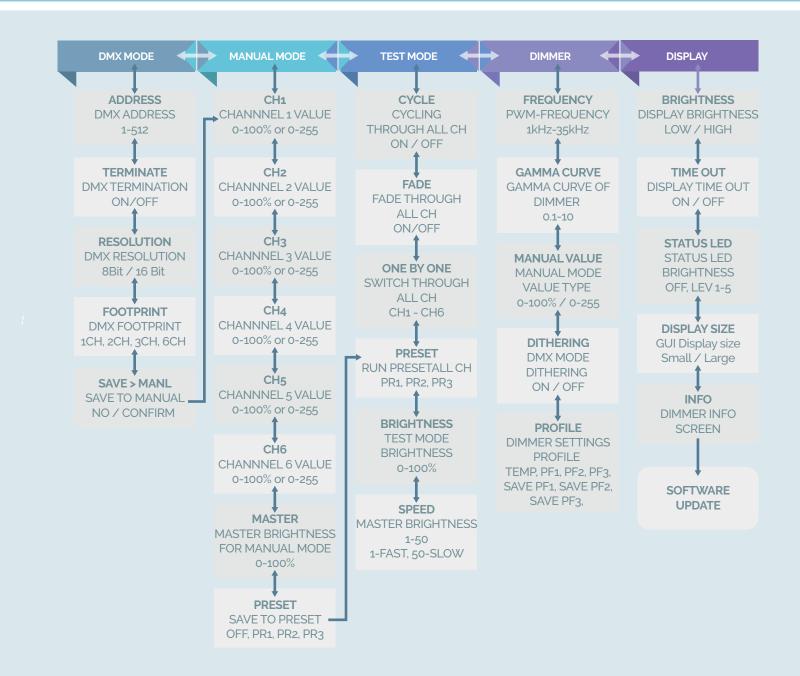

|
| Power In/Out                | 12 position pluggable terminal block                             |
| Gamma Settings              | From 0.1 to 10 in 0.1 increments                                 |
| IP Rating                   | IP20 (Indoor Use Only)                                           |
| PWM Frequency               | Adjustable from 1kHz ~ 35kHz                                     |
| Working Ambient Temperature | -20°C to + 50°C -4° to 122° F                                    |
| Size                        | L 150 mm 5.91" W 113 mm 4.45" H 40 mm 1.57"                      |
| Weight                      | 300g                                                             |









# **WIRING DIAGRAM**











# **Illumadim6 Flow Chart**