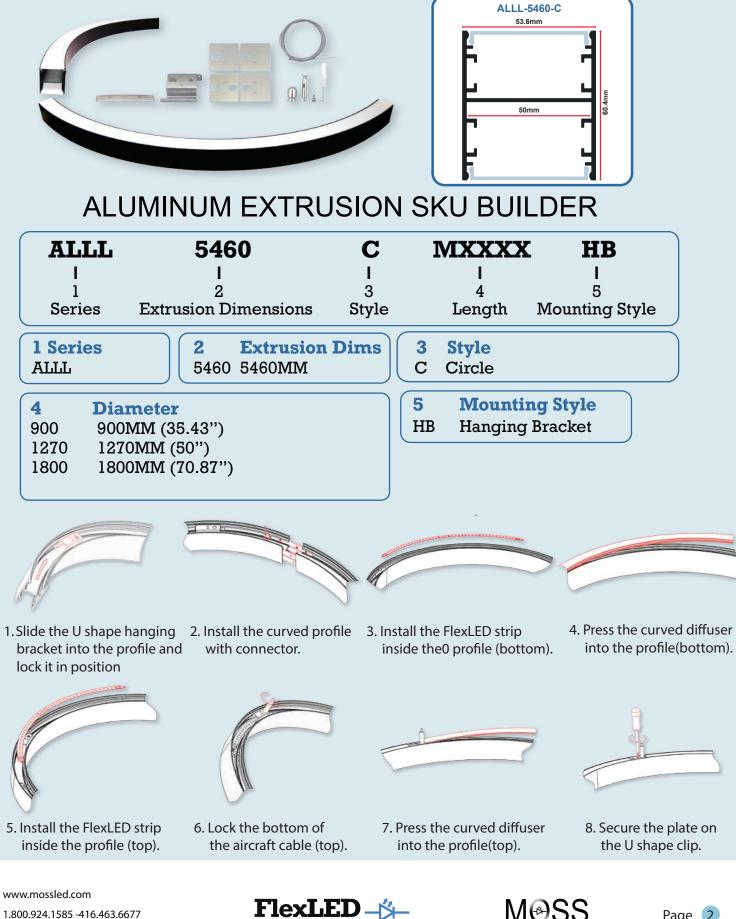

## Aluminum Channel MOSS-ALLL-5460-C

- Beautifully Crafted Aluminum Channel for our FlexLED Strips.
- Circle Diameter 900 /1270 /1800MM (35.43" / 50" / 70.87"
- (3) Brackets, (1) Cover included.
- PMMA opal matte cover
- \*LED tape not included
- \*Indoor Use Only

For futher information or pricing please contact MOSS LED or your local authorized reseller. All information is subject to change. Please consult website for most up to date information.

| 1  | PRODUCT TYPE     | CIRCLE ALUMINUM EXTRUSION                                           |
|----|------------------|---------------------------------------------------------------------|
| 2  | PRODUCT CODE     | ALLL-5460-C                                                         |
| 3  | ALUMINUM PROFILE | 6065-T5                                                             |
| 4  | DIFFUSER         | PMMA OPAL MATTE COVER                                               |
| 5  | DIAMETER         | 900 /1270 /1800mm                                                   |
| 6  | WEIGHT           | 1.23Kg/M                                                            |
| 7  | MAX STRIP WIDTH  | 48MM                                                                |
| 8  | MAX POWER        | 54W/72W/108W/144W                                                   |
| 9  | BEAM ANGLE       | 100°                                                                |
| 10 | FINISH           | SILVER /BLACK ANODIZED, POWDER COATED WHITE / BLACK OR OTHER COLORS |
| 11 | INSTALLATION     | PENDANT                                                             |

## **TECHNICAL SPECIFICATIONS**