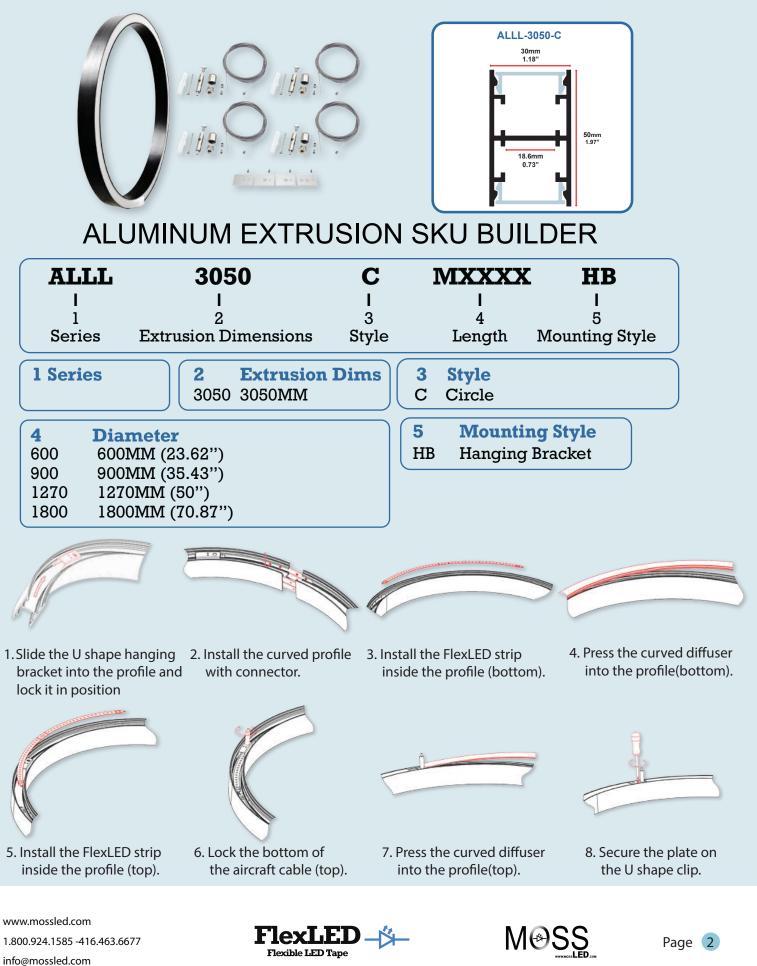

## Aluminum Channel MOSS-ALLL-3050-C

- Beautifully Crafted Aluminum Channel for our FlexLED Strips.
- Circle Diameter 600 / 900 /1200 /1800MM (23.62 / 35.43" / 50" / 70.87")
- (3) Brackets, (1) Cover included.
- PMMA opal matte cover.
- \*LED tape not included
- Indoor use only

For futher information or pricing please contact MOSS LED or your local authorized reseller. All information is subject to change. Please consult website for most up to date information.

|  | 1  | PRODUCT TYPE     | MOSS-ALLL-3050-C                                                    |
|--|----|------------------|---------------------------------------------------------------------|
|  | 2  | PRODUCT CODE     | ALLL-3050-C                                                         |
|  | 3  | ALUMINUM PROFILE | 6065-T5                                                             |
|  | 4  | DIFFUSER         | PMMA OPAL MATTE COVER                                               |
|  | 5  | DIAMETER         | 600 / 900 /1200 /1800mm                                             |
|  | 6  | WEIGHT           | 0.940Kg/M                                                           |
|  | 7  | MAX STRIP WIDTH  | 18MM                                                                |
|  | 8  | MAX POWER        | 54W/72W/108W/144W                                                   |
|  | 9  | BEAM ANGLE       | 100°                                                                |
|  | 10 | FINISH           | SILVER /BLACK ANODIZED, POWDER COATED WHITE / BLACK OR OTHER COLORS |
|  | 11 | INSTALLATION     | PENDANT                                                             |
|  |    |                  |                                                                     |