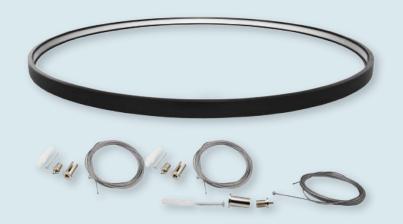

This channel has a short throw distance from the location where the LED is installed and the lens. We recommend using one of our SoftFLEX (COB) series LED to ensure a uniform output.

Beautifully Crafted Aluminum Channel for our FlexLED Strips Standard diameters 600mm, 900mm, 1200mm Milky Cover Aircraft cable for hanging X 3 Milky Cover Dimensions: MM \*LED FlexLED tape not included Indoor Use Only

## TECHNICAL SPECIFICATIONS

| 1  | PRODUCT TYPE     | MOSS-ALLL-1230-CI                                                   |  |  |
|----|------------------|---------------------------------------------------------------------|--|--|
| 2  | PRODUCT CODE     | ALLL                                                                |  |  |
| 3  | ALUMINUM PROFILE | 6065-T5                                                             |  |  |
| 4  | DIFFUSER         | PMMA OPAL MATTE COVER                                               |  |  |
| 5  | DIAMETER         | 600 / 900 / 1200                                                    |  |  |
| 6  | WEIGHTL          | 0.347Kg/M                                                           |  |  |
| 7  | MAX STRIP WIDTH  | 12MM                                                                |  |  |
| 8  | MAX POWER        | 28W/42W/56W/85W                                                     |  |  |
| 9  | BEAM ANGLE       | 100°                                                                |  |  |
| 10 | FINISH           | SILVER /BLACK ANODIZED, POWDER COATED WHITE / BLACK OR OTHER COLORS |  |  |
| 11 | INSTALLATION     | PENDANT                                                             |  |  |