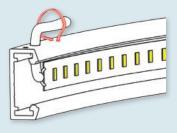

1 Series ALLL ALLL

**Extrusion Dims** 3050 3050MM

**Style** CI Circle - Inner Facing LED

4 **Diameter** 600 600MM (23.62") 900MM (35.43") 900 1200MM (47.24") 1200

5 **Mounting Style Hanging Bracket** HB

1. Install FlexLED strip inside the profile

4. Install the diffuser

2. Solder wire to the FlexLED strip

5. Hang the circle by the aircraft cable

3. Install aircraft cable

6. Install the LED driver