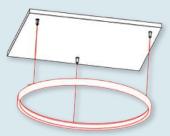

This channel has a short throw distance from the location where the LED is installed and the lens. We recommend using one of our SoftFLEX (COB) series LED to ensure a uniform output.

Beautifully Crafted Aluminum Channel for our FlexLED Strips Standard diameters 600mm, 900mm, 1200mm Milky Cover Aircraft cable for hanging X 3 Milky Cover Dimensions: MM \*LED FlexLED tape not included Indoor Use Only

4. Install the diffuser

2. Solder wire to the FlexLED strip

5. Hang the circle by the aircraft cable

3. Install aircraft cable

6. Install the LED driver