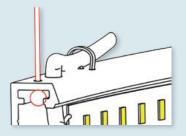

1 Series ALLL ALLL

**Extrusion Dims** 3050 3050MM

**Style** CI Circle - Inner Facing LED

4 **Diameter** 600 600MM (23.62") 900MM (35.43") 900 1200MM (47.24") 1200

5 **Mounting Style Hanging Bracket** HB

1. Install FlexLED strip inside the profile

4. Install the diffuser

2. Solder wire to the FlexLED strip

5. Hang the circle by the aircraft cable

3. Install aircraft cable

6. Install the LED driver