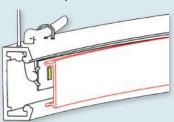

1 Series ALLL ALLL

**Extrusion Dims** 3050 3050MM

**Style** CI Circle - Inner Facing LED

4 **Diameter** 600 600MM (23.62") 900MM (35.43") 900 1200MM (47.24") 1200

5 **Mounting Style Hanging Bracket** HB

1. Install FlexLED strip inside the profile

4. Install the diffuser

2. Solder wire to the FlexLED strip

5. Hang the circle by the aircraft cable

3. Install aircraft cable

6. Install the LED driver