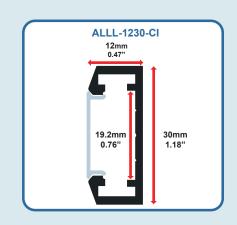

1 Series ALLL ALLL

**Extrusion Dims** 3050 3050MM

**Style** CI Circle - Inner Facing LED

4 **Diameter** 600 600MM (23.62") 900MM (35.43") 900 1200MM (47.24") 1200

5 **Mounting Style Hanging Bracket** HB

1. Install FlexLED strip inside the profile

4. Install the diffuser

2. Solder wire to the FlexLED strip

5. Hang the circle by the aircraft cable

3. Install aircraft cable

6. Install the LED driver