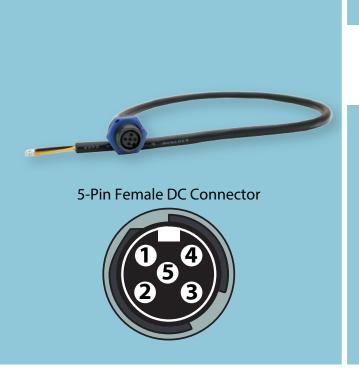

## Extension Cable 5-PIN Female Panel Mount Connector

5-PIN Female Panel Mount to bare end wires (stripped and tinned)

Excellent for interconnecting 5-pin extension cables to project boxes or electrical boxes.

## DC OUTPUT CONNECTOR

| 4 | WHITE 20AWG  | POWER     | +V DC     |
|---|--------------|-----------|-----------|
| 1 | RED 20AWG    | CHANNEL 1 | RED LED   |
|   | BLACK 20AWG  | CHANNEL 2 | GREEN LED |
| 5 | BLUE 20AWG   | CHANNEL 3 | BLUE LED  |
| 3 | YELLOW 20AWG | CHANNEL 4 | WHITE LED |