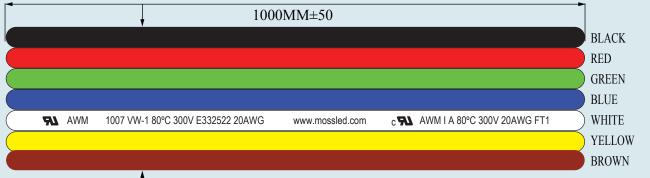

## TECHNICAL SPECIFICATIONS

| NO: |                             | FLAT WIRE                                                            |       |
|-----|-----------------------------|----------------------------------------------------------------------|-------|
| 1   | PRODUCT CODE                | 207CFLTBYWGBRG                                                       |       |
| 2   | AGENCY APPROVALS            | UL 1007 CSA-C22.2 No. 210 No. 127                                    |       |
| 3   | AMPERAGE                    | 7 A Per Conductor                                                    |       |
| 4   | COLOUR                      | BLACK, RED, GREEN, BLUE, WHITE, YELLOW, BROWN                        |       |
| 5   | NUMBER OF CONDUCTORS        | 7                                                                    |       |
| 6   | HEIGHT                      | 1.8MM                                                                |       |
| 7   | WIDTH                       | 12.6MM                                                               |       |
| 8   | WIRE, AWG                   | 20                                                                   |       |
| 9   | INSULATION MATERIAL         | POLYVINYLCHLORIDE (PVC)                                              |       |
| 10  | FLAMMABILITY                | FT1                                                                  |       |
| 11  | CLASS                       | CLASS I GROUP A (INTERNAL - WHERE NOT SUBJECTED TO MECHANICAL ABUSE) |       |
| 12  | OPERATING TEMPERATURE RANGE | -40° TO +80° C                                                       |       |
| 13  | INSULATION RESISTANCE       | 10MΩ MIN /DC 300V /10ms.                                             |       |
| 14  | CONDUCTANCE RESISTANCE      | 1 OHM MAX                                                            |       |
| 15  | CABLE TYPE                  | AWM 1007 AWM I (APPLIANCE WIRING MATERIAL)                           |       |
| 16  | WIRE MATERIAL               | STRANDED COPPER                                                      |       |
| 17  | VOLTAGE RATING              | 300V                                                                 |       |
|     | •                           | 1000MM±50                                                            |       |
|     |                             |                                                                      | BLACK |