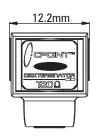

### CPOINT®RJ45 DMX512 TERMINATOR

#### **FACT SHEET**



#### RJ45 120 OHM DMX512 TERMINATOR

**FEATURES** With a terminator at the end of a DMX512 cable, at the last DMX512 unit the source perceives the cable as endless, hence no reflections.

- A 120 Ohm DMX512 Terminator in a RJ45 connector.
- Use to avoid data-signals being reflected from the end of the data cable.
- Professional look.
- Weight including packaging, 8.4 g/0.29oz.
- Molded housing.
- Protected "click-lock-tab".
- Gold plated pins on connector.
- Sturdy shell style packaging.
- **EAN13** Barcode on packaging.
- Easy to use.
- RoHS 3.0, REACH197 and California Prop65 Certified.

## TERMINATOR SIZE



#### **CONNECTION DIAGRAM**

# RJ45 CONNECTOR DATA1+ 1 120ohm Resistor DATA12

#### **ORDER CODE**

RJ45-DMXTERM-120

#### **BLISTER PACKAGING SIZE**