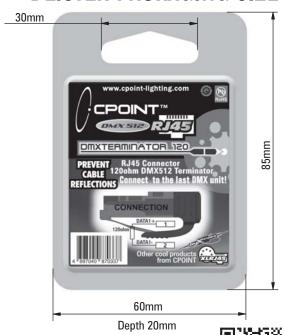

NATOR

#### **FACT SHEET**



#### RJ45 120 OHM DMX512 TERMINATOR

**FEATURES** With a terminator at the end of a DMX512 cable, at the last DMX512 unit the source perceives the cable as endless, hence no reflections.

- A 120 Ohm DMX512 Terminator in a RJ45 connector.
- Use to avoid data-signals being reflected from the end of the data cable.
- Professional look.
- Weight including packaging, 8.4 g/0.29oz.
- Molded housing.
- Protected "click-lock-tab".
- Gold plated pins on connector.
- Sturdy shell style packaging.
- **EAN13** Barcode on packaging.
- Easy to use.
- RoHS 3.0, REACH197 and California Prop65 Certified.

## TERMINATOR SIZE



#### **CONNECTION DIAGRAM**

# RJ45 CONNECTOR DATA1+ 1 120ohm Resistor DATA12

#### **ORDER CODE**

RJ45-DMXTERM-120

#### **BLISTER PACKAGING SIZE**